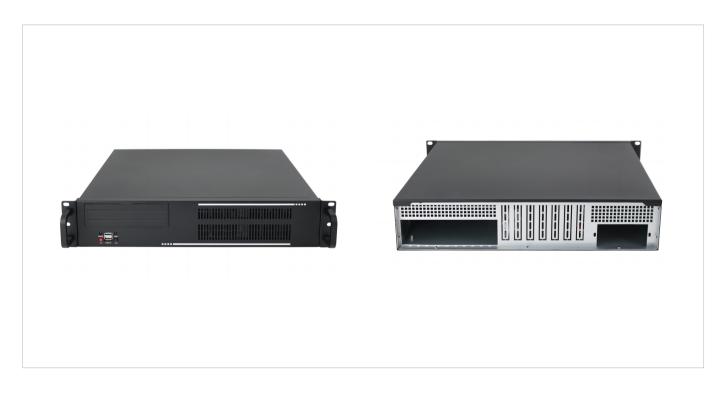

### Overview

The DIC-217 is a sleek 2U rack-mounted server chassis featuring a compact depth of 400mm. Designed to accommodate standard ATX motherboards, it offers ample space for four 3.5" HDDs, two 2.5" SSDs, and one 5.25" CD-ROM. Equipped with a 7-slot rear window and compatible with a standard 1U power supply, this chassis is ideal for various applications including security and the Internet of Things.

#### **Features**

- Impact-Resistant Drive Bay Design: Supports up to 4x 3.5" Hard Drives for added durability.
- Features space for 2x 2.5" SSDs and 1x 5.25" CD-ROM.
- Visual Power and HDD Status Indicators provide easy monitoring.
- Front Dustproof Filter Screen is easily replaceable, ensuring hassle-free system upkeep.