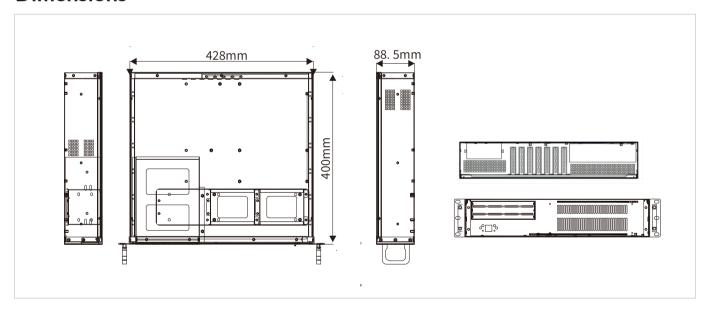

## **Dimensions**

# **Specifications**

| Product Specifications              |                                                   |
|-------------------------------------|---------------------------------------------------|
| Motherboard Specs                   | Standard ATX motherboard                          |
| Drive Bay                           | 4x 3.5"HDD, 2x 2.5"SSD, 1x 5.25"CD-R OM           |
| Power Specs                         | 1U(Flex) power supply                             |
| Front I/O Interface                 | 2x USB2.0                                         |
| Back I/O Interface                  | 7x board expansion slot                           |
| Cooling                             | Front panel 2x 8025 fans                          |
| Miscellaneous                       |                                                   |
| LED Indicators                      | Power light, hard drive light                     |
| Control                             | Power switch, reset switch                        |
| Certification                       |                                                   |
| EMC                                 | CE, FCC Class A                                   |
| Environment                         |                                                   |
| Operating Temperature               | -0 to 50°C (32 to 122°F)                          |
| Storage Temperature                 | -20 to 60°C (-4 to 140°F)                         |
| Relative Humidity                   | 10% to 85% @ 40°C (104°F), non-c ondensing        |
| Mechanical                          |                                                   |
| Mounting                            | Rackmount                                         |
| Dimension (W $\times$ D $\times$ H) | 428 x 400 x 88.5mm (16.85 x 15.75 x 3.48 inches ) |
| Weight                              | 5 KG (11.02 lbs)                                  |