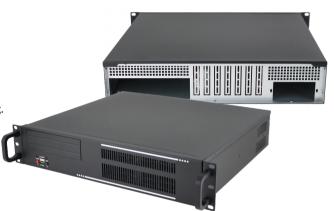

### Overview

The DIC-217 is a sleek 2U rack-mounted server chassis featuring a compact depth of 400mm. Designed to accommodate standard ATX motherboards, it offers ample space for four 3.5" HDDs, two 2.5" SSDs, and one 5.25" CD-ROM. Equipped with a 7-slot rear window and compatible with a standard 1U power supply, this chassis is ideal for various applications including security and the Internet of Things.

#### **Features**

- Impact-Resistant Drive Bay Design: Supports up to 4x 3.5" Hard Drives for added durability.
- Features space for 2x 2.5" SSDs and 1x 5.25" CD-ROM.
- Visual Power and HDD Status Indicators provide easy monitoring.
- Front Dustproof Filter Screen is easily replaceable, ensuring hassle-free system upkeep.