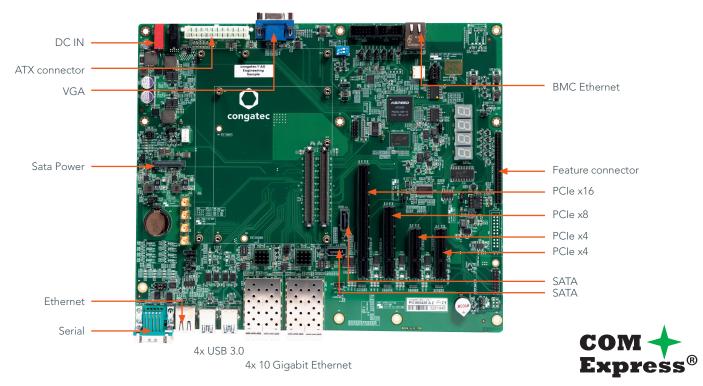

## conga-X7EVAL

Evaluation Carrier Board for COM Express Type 7 modules.

To achieve a quick start with COM Express Type 7 modules congatec offers an evaluation carrier board, which routes all the signals to standard interface connectors

| Ethernet                           | 4x 10 Gigabit Ethernet SFP+   1x Gbe RJ45                                                                                                                                                 |
|------------------------------------|-------------------------------------------------------------------------------------------------------------------------------------------------------------------------------------------|
| Internal connectors                | 32x PCle lanes (1x PCle (3.0) x16   1x PCle(3.0)x8   5th lane shared with BMC   2x PCle (3.0) x4) 2x SATA Gen3 1x LPC header 1x I <sup>2</sup> C Bus   1x SM Bus   1x GPIO 1x FAN control |
| External connectors                | 4x USB 3.0/2.0   4th USB2.0 shared with BMC   1x VGA connecting DB-15   2x COM port from module                                                                                           |
| Baseboard Management<br>Controller | 1x VGA                                                                                                                                                                                    |
| Buttons                            | Power button   Reset button   Sleep button   LID button                                                                                                                                   |
| Postcode                           | 4x 7-Segment Postcode LEDs connected to GP_I2C bus                                                                                                                                        |
| Power Input                        | ATX Power Supply   12V/GND banana jacks                                                                                                                                                   |
| Temperature                        | Commercial: Operating: 0+60°C   Storage: -40+85°C   Industrial: Operating: -40+85°C   Storage: -40+85°C                                                                                   |
| Humidity                           | Operating: 10 - 90% r. H. non cond.   Storage: 5 - 95% r. H. non cond.                                                                                                                    |
| Size                               | 294 x 244 mm (11.5" x 9.6")                                                                                                                                                               |