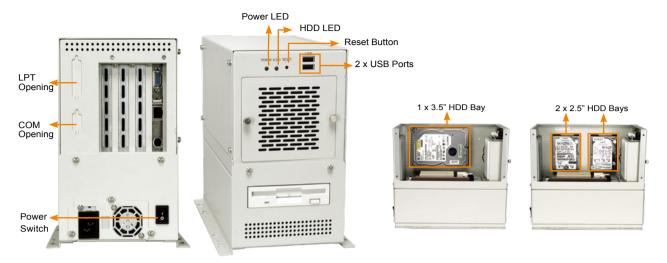

#### **Features**

- Two USB ports on the front panel
- One 8 cm cooling fan with replaceable filter
- Supports one 3.5" HDD or two 2.5" HDDs

# **Specifications**

| ♦ Construction          | Heavy duty metal                                                                         |  |  |  |
|-------------------------|------------------------------------------------------------------------------------------|--|--|--|
| ♦ SBC Form Factor       | Half-size, slot CPU cards                                                                |  |  |  |
| ♦ Drive Combinatons     | 1 x Front-accessible 3.5" and 1 x 3.5" HDD or 1 x Front-accessible 3.5" and 2 x 2.5" HDD |  |  |  |
| ♦ Cooling Fans          | 1 x 8 cm                                                                                 |  |  |  |
| ♦ I/O Ports             | 2 x USB                                                                                  |  |  |  |
| ♦ I/O Openings          | 1 x LPT, 1 x COM                                                                         |  |  |  |
| ♦ Expansion Slots       | 4 slots                                                                                  |  |  |  |
| ♦ Indicators            | Power, HDD                                                                               |  |  |  |
| ♦ Buttons               | Power switch, reset                                                                      |  |  |  |
| ♦ Operating Temperature | 0°C ~ 50°C                                                                               |  |  |  |
| ♦ Operating Humidity    | 10% ~ 90%                                                                                |  |  |  |
| ♦ Color                 | W: White                                                                                 |  |  |  |
| ♦ Weight (Net/Gross)    | 3.9 kg/6.1 kg                                                                            |  |  |  |
| ♦ Dimensions (DxWxH)    | 269 mm x 140 mm x 230 mm                                                                 |  |  |  |