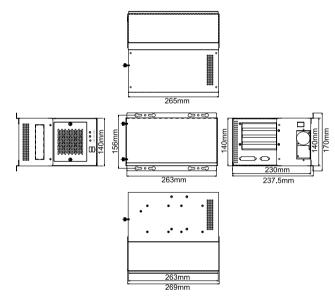

# **Specifications**

| ♦ Construction          | Heavy duty metal                                                                         |  |  |  |
|-------------------------|------------------------------------------------------------------------------------------|--|--|--|
| ♦ SBC Form Factor       | Half-size, slot CPU cards                                                                |  |  |  |
| ♦ Drive Combinatons     | 1 x Front-accessible 3.5" and 1 x 3.5" HDD or 1 x Front-accessible 3.5" and 2 x 2.5" HDD |  |  |  |
| ♦ Cooling Fans          | 1 x 8 cm                                                                                 |  |  |  |
| ♦ I/O Ports             | 2 x USB                                                                                  |  |  |  |
| ♦ I/O Openings          | 1 x LPT, 1 x COM                                                                         |  |  |  |
| ♦ Expansion Slots       | 4 slots                                                                                  |  |  |  |
| ♦ Indicators            | Power, HDD                                                                               |  |  |  |
| ♦ Buttons               | Power switch, reset                                                                      |  |  |  |
| ♦ Operating Temperature | 0°C ~ 50°C                                                                               |  |  |  |
| ♦ Operating Humidity    | 10% ~ 90%                                                                                |  |  |  |
| ♦ Color                 | W: White                                                                                 |  |  |  |
| ♦ Weight (Net/Gross)    | 3.9 kg/6.1 kg                                                                            |  |  |  |
| ♦ Dimensions (DxWxH)    | 269 mm x 140 mm x 230 mm                                                                 |  |  |  |

### Dimensions (Unit: mm)